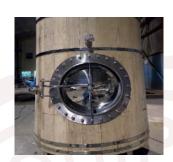

## Foeder parts

**3" Blow Off Port/CIP Port 3" Clamp connection fitting is**located in the center top of the foeder.

**CIP Arm** The CIP arm and sprayball

**Top Manway** 13"x 17 Top Manway.

**Tasting Port** 