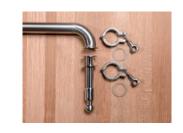

10% Port
This port is used to transfer liquids in and out of the tank. Racking arm optional. Comes with 1.5" butterfly valve

Front Manway The Manway is 21" x 17".

Dump Port
1.5" Threaded connection
port comes standard with a
90 and 1.5" Butterfly Valve,
gaskets and clamps. Located
in the center front of the
Foeder.