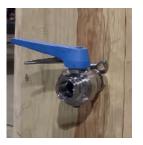

10% Port
This port is used to transfer liquids in and out of the tank. Racking arm optional. Comes with 1.5" butterfly valve

Front Manway The Manway is 21" x 17".

Dump Port
1.5" Threaded connection
port comes standard with a
90 and 1.5" Butterfly Valve,
gaskets and clamps. Located
in the center front of the
Foeder.