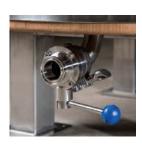

10% Port
This port is used to transfer liquids in and out of the tank. Racking arm optional. Comes with 1.5" butterfly valve

Front Manway The Manway is 21" x 17".

Dump Port
1.5" Threaded connection
port comes standard with a
90 and 1.5" Butterfly Valve,
gaskets and clamps. Located
in the center front of the
Foeder.