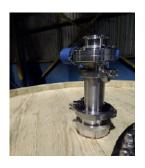

## Foeder parts

**3" Blow Off Port/CIP Port 3" Clamp connection fitting is**located in the center top of the foeder.

**CIP Arm** The CIP arm and sprayball

**Top Manway** 13"x 17 Top Manway.

**Tasting Port** 