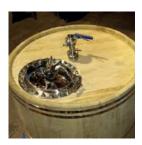

## Foeder parts

**3" Blow Off Port/CIP Port 3" Clamp connection fitting is**located in the center top of the foeder.

**CIP Arm** The CIP arm and sprayball

**Top Manway** 13"x 17 Top Manway.

**Tasting Port** 