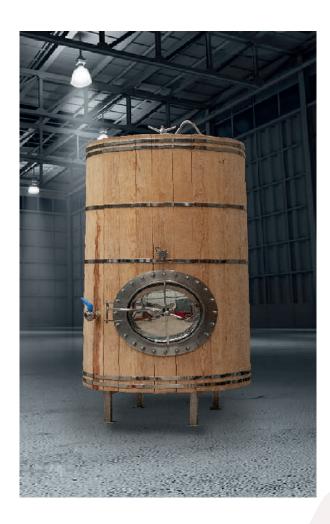

## Wooden tanks

## **General Description**

Kiln-dried American pine or oak wood 304 stainless steel sampling ports or inlets count on the bottom sides and lid. It has an adjustment system to prevent leaks in timber.

## **Accessories:**

- Manhole cover and side (330x430 mm) in steel 304 stainless steel.
- Clamp cover entry for CIP spray ball 3" in steel 304 stainless steel.
- 2 side sampling port 1.5" in 304 stainless steel.
- Side inlet (530x430 mm).
- Bottom outlet 1.5" with ball valve 304 stainless steel,
- 304 stainless steel hardware and trim rings 1" x 1/8"
- Metallic support structure in 304 stainless steel.